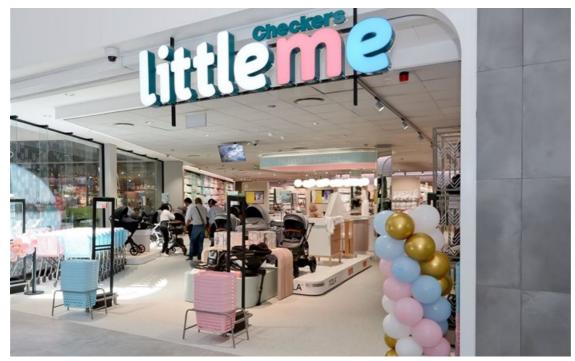

## Checkers launches standalone baby store

Checkers is opening its first standalone Little Me store in Drakenstein, Western Cape, which will stock a range of popular baby brands, including maternity wear exclusively designed and manufactured by local supplier, Cherry Melon.

Source: Supplied

"Little Me is an opportunity to offer our parent-customers fantastic baby brands at supermarket prices," explains Willem Hunlun, chief operating officer at Checkers.

"With a destination baby store, parents can browse the brands and products on offer at leisure, with specialist in-store employees on standby to be of assistance," he adds.