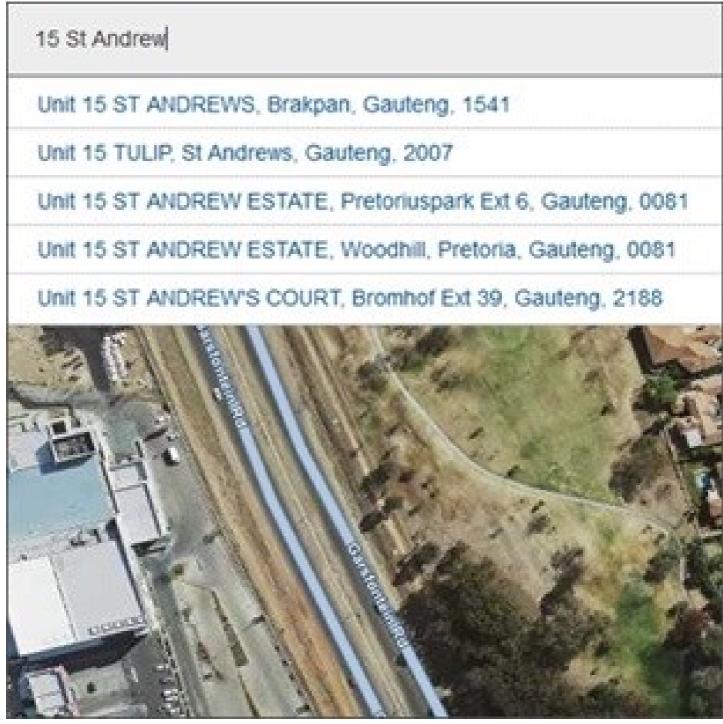

Friendly and Official names available in searches

Woodhill Drive, Woodhill, Pretoria, Gauteng, 0081

Woodhill Estate, Polokwane, Limpopo

Woodhill, Pretoria, Gauteng, 0076

Brondesbury Close, Woodhill, Pretoria, Gauteng, 0081

Chilanga Close, Woodhill, Pretoria, Gauteng, 0081

Woodhill Bus Stop, Woodhill, Pretoria, Gauteng

Woodhill Country Club, Woodhill, Pretoria, Gauteng

Woodhill Golf Course, Woodhill, Pretoria, Gauteng

Woodhill Bus Stop, Moreletapark, Pretoria, Gauteng

Woodhill Dierekliniek, Garsfontein, Pretoria, Gauteng

Woodhill Points of Interest combinations