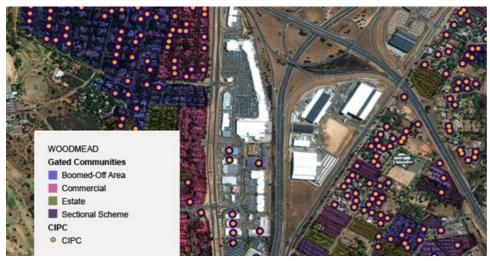

Gated Communities and CIPC points in the Woodmead area

AfriGIS verified Geocoded Addresses in the Woodmead area

AfriGIS's address information/data provides valuable insights and helps you:

- Enhance your current data quality
- · Get location insights of your customer base
- Uncover key information about current and potential customers
- Improve business decision making
- Inform business investment
- Increase competitive advantage
- Eliminate customer frustration