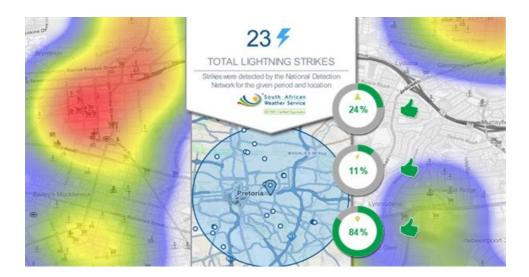

## AfriGIS partners with insurance companies helping them to be customer centric

Issued by AfriGIS 7 Jun 2018

## We assist them to:

- Improve customer experience
- · Provide proactive customer service
- Help customers minimise claims
- · Process customer claims quickly and efficiently
- · Save time and money



The AfriGIS master datasets are SABS SANS 1883 & ISO compliant. We represent the private industry on numerous related bodies.

How can we assist?

Contact us today - products@afrigis.co.za

- AfriGIS's Peter Smythe appointed to GeoServer Project Steering Committee 14 May 2024
- Location intelligence is the secret weapon of data-driven banking 13 Mar 2024
- " A GIS leap forward in the customer journey 28 Feb 2024
- What are you looking for? 14 Feb 2024
- " Steering FMCG growth with GIS insights 30 Jan 2024

## **AfriGIS**



We create ONE OF A KIND GEOSPATIAL SOLUTIONS. We use geospatial information science to bring information about WHERE to life across industries and in any application. This helps our clients unlock value through better business intelligence.

Profile | News | Contact |