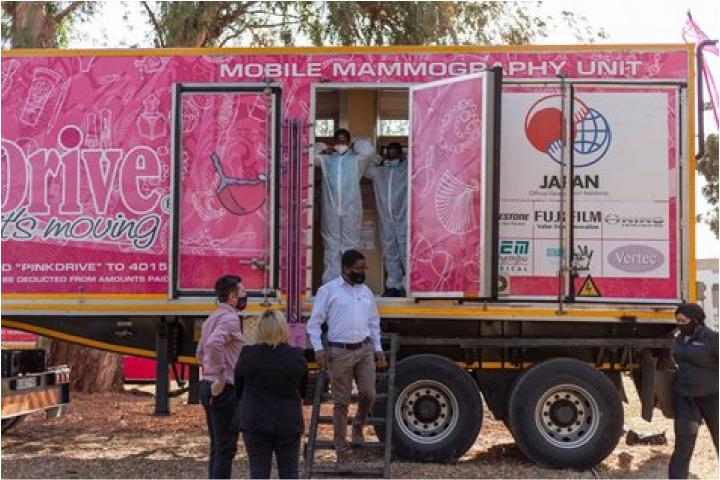

PinkDrive is a non-profit organisation that promotes awareness of gender-related cancers in South Africa. The organisation's trucks with their mobile screening units travel throughout South Africa, bringing the opportunity for screening and early detection to towns and rural areas all over the country. During the last few months, the organisation has played an important role in managing the Covid-19 pandemic by adding testing for the virus to its services.