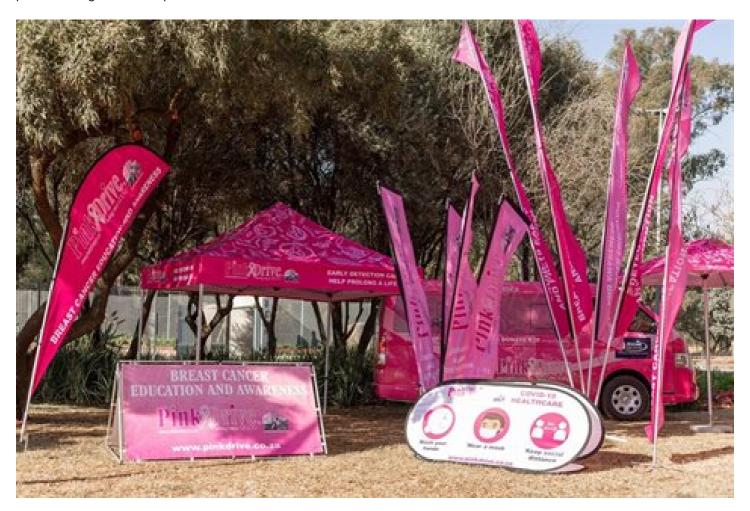

## Scan Display supports PinkDrive with outdoor branding

Issued by <u>Scan Display</u> 28 Oct 2020

Scan Display recently partnered with outdoor display equipment manufacturer, Zimstone, to provide PinkDrive with branded outdoor display products. Zimstone donated the hardware and Scan Display produced the branded flags, pop-ups, and parasol and gazebo canopies.

Zimstone and Scan Display donated a range of portable branded display equipment including a gazebo, parasol, telescopic cluster flag, flag fountain, sharkfin flag, pop-open and A-frame for PinkDrive to use for its roadshows, open days and fundraising activities.

Zimstone's display hardware is durable, lightweight, and made from recycled materials that are, in turn, recyclable. Scan Display's print division, Scan Print, designed and printed the fabric branding for the hardware.