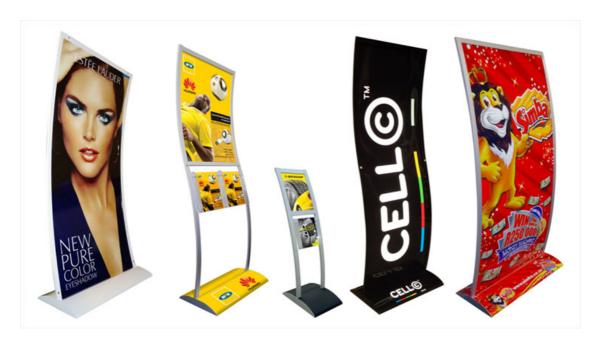

## Rocket Creative sets the trend with Style Tech Display Solutions

Issued by Rocket Creative Design & Display

27 Jul 2011

Since its launch last year the innovative Style Tech range of aluminium display solutions designed and distributed exclusively by Rocket Creative has been enthusiastically implemented by blue chip clients throughout the advertising and marketing industry whose intention it is to innovatively and aesthetically display their premium brands' identities, products and services.

The modular solutions are used primarily as permanent branding building and informational units, as well as in the repeatedly re-branded activation segment of the market. Says Richard Nilson, Rocket Creative Managing Director and Style Tech's creator, "Our range of units are becoming the go-to solution for corporates where more upmarket aesthetics are required, as opposed to the cheap, entry level roll-up type of branding element. The unique self-standing, curved profile design characteristic delivers the clients' brand identity and communication literature in an eye catching aesthetic that exudes a sophisticated and elegant style."

Accessorised with a menu of branding and functional elements the units are able to be customised on volume enquiries for clients' specific applications.

- "Rocket Creative goes solar for sustainable client services 22 Sep 2023
- \* Celebrating 25 epic years with Rocket Creative 13 Apr 2023
- "Rocket Creative rolls out with new eco-ply display hardware 28 Oct 2020
- \* The path to re-establishing contact 20 Aug 2020
- "Big news! | Rocket Creative is now Level 2 B-BBEE certified 30 Jul 2020