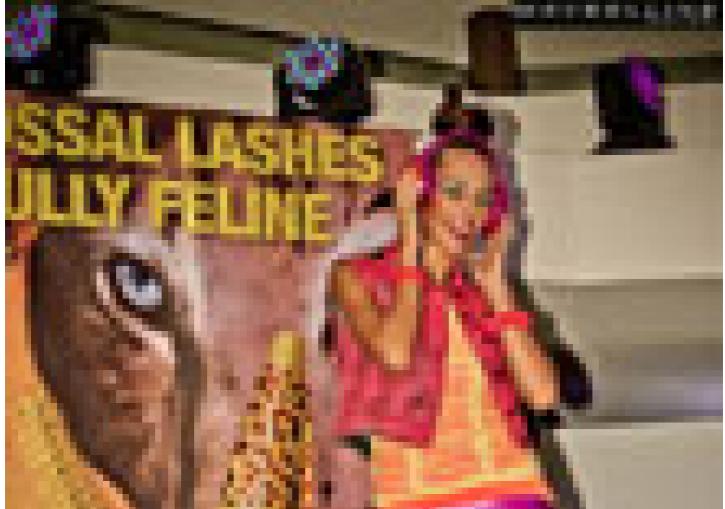

## Maybelline 2012 launch

Issued by OLC Through The Line Communications

21 Feb 2012

Off Limit facilitated the launch of Maybelline Leopard Lash Mascara on the 26th January 2012.

A page was taken out of the New York 2012 year calendar of the "working woman". Staying true to the theme the execution of the outfits and models was on another level, breathing works of art. Sophistication reigned supreme and it was no more evident than the venue chosen, with Table Mountain as your backdrop this luxury penthouse was the place to be, and having Blush n' Base to end of the night did not hurt either!