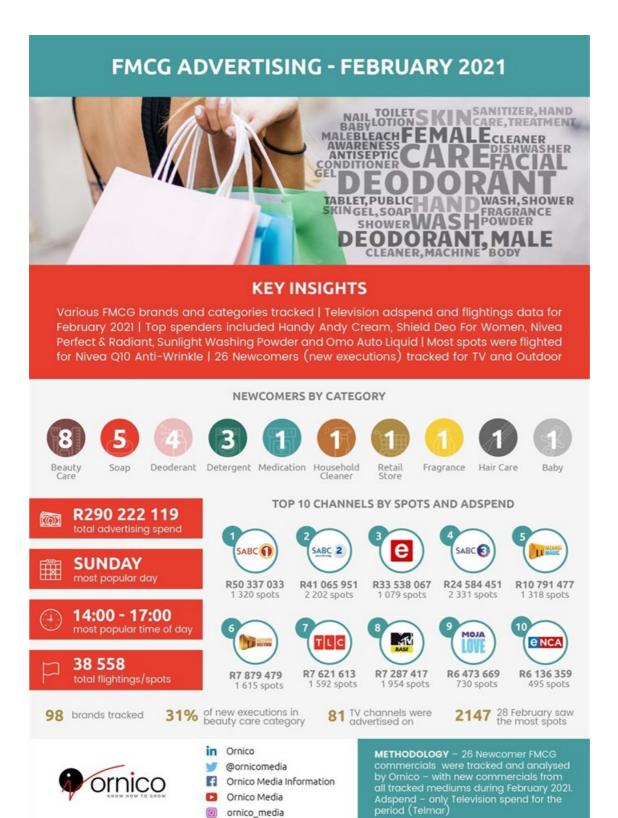

## Advertising spend research among leading FMCG and retail brands in South Africa

Issued by <u>Ornico</u> 19 Apr 2021

Brand Intelligence® firm, Ornico tracked and analysed FMCG advertising in February 2021 to identify media habits and trends. This will form part of a broader annual trends discussion about the FMCG industry in a virtual event that takes place on 28 April 2021. Research shows that the most popular day of the week for new executions is Sunday across the top FMCG brands.

February 2021 findings reveal that of the 98 brands that were tracked and analysed, 31% of new executions were in the beauty care category. Top advertising spenders include brands such as Handy Andy, Shield, Sunlight Washing Powder, Omo and many other market leaders.

To attend the panel discussion online, please click here: <a href="https://qkt.io/fmcg">https://qkt.io/fmcg</a>

Take a look at the infographic with initial findings:

click to enlarge

- Provide your insights for the 2024 Social Media Landscape Research 16 May 2024
- Ornico celebrates win at the Global AMEC Awards 2023 29 Nov 2023