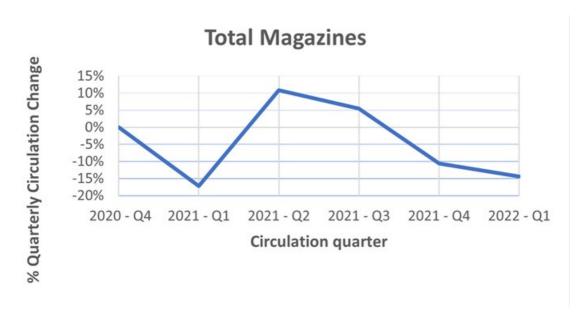

# Magazines ABC Q1 2022: Finding the magic mix between print and digital distribution

16 May 2022

With a steep increase from 4,510 to 125,912, the hero of the Audit Bureau of Circulations (ABC) of South Africa Q1 2022 is digital magazines.

Consumer, Custom and Business-to-Business magazines also remained relatively stable compared to Q1 2021.

"Whether this category can match 2021 like for like, quarter to quarter, increase numbers or stay stable remains to be seen," says the ABC on the release of the figures.

"As publications find their magic mix between print and digital distribution, we might be in for some excitement and, who knows, maybe new ways of engaging consumers altogether," says the ABC.

Newspapers ABC Q1 2022: Local is lekker but free is king