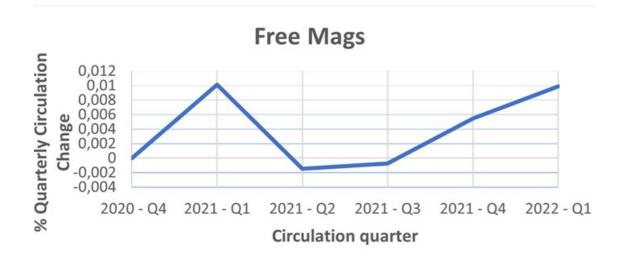

Accountancy SA changed from Custom Print & Digital to Custom Digital only, and Spotong changed from Business Digital only to Business Print & Digital.

In the rest of the categories, Free magazines are stable with a slight increase of 907 copies from Q4 2021, while