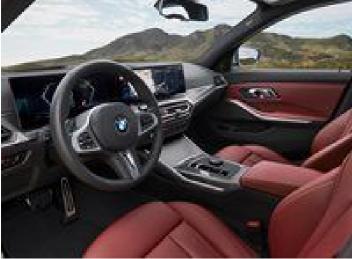

## See: New BMW 3 Series launches in South Africa

The new edition of the BMW 3 Series is now on sale in South Africa, with a refreshed look and noticeable advancements in digitisation, control/operation and equipment.

All new BMW 3 Series engines come standard with an eight-speed Steptronic gearbox. The conventional shifting paddles on the steering wheel contribute to the car's athleticism.

Skyscraper grey metallic and M Brooklyn grey metallic have been added to the exterior colour palette as part of the M Sport package. Also new to the lineup are the BMW individual frozen pure grey metallic and frozen tanzanite blue metallic premium paint treatments.