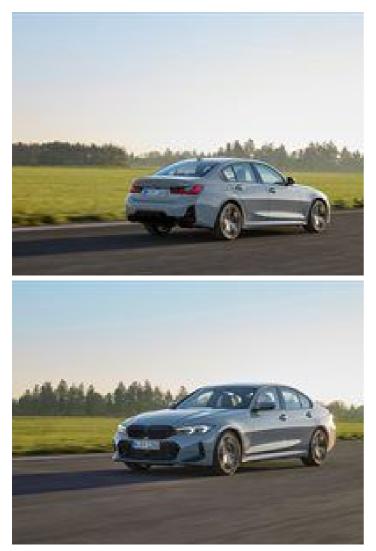

## See: New BMW 3 Series launches in South Africa

The new edition of the BMW 3 Series is now on sale in South Africa, with a refreshed look and noticeable advancements in digitisation, control/operation and equipment.

All new BMW 3 Series engines come standard with an eight-speed Steptronic gearbox. The conventional shifting paddles on the steering wheel contribute to the car's athleticism.

Skyscraper grey metallic and M Brooklyn grey metallic have been added to the exterior colour palette as part of the M Sport package. Also new to the lineup are the BMW individual frozen pure grey metallic and frozen tanzanite blue metallic premium paint treatments.