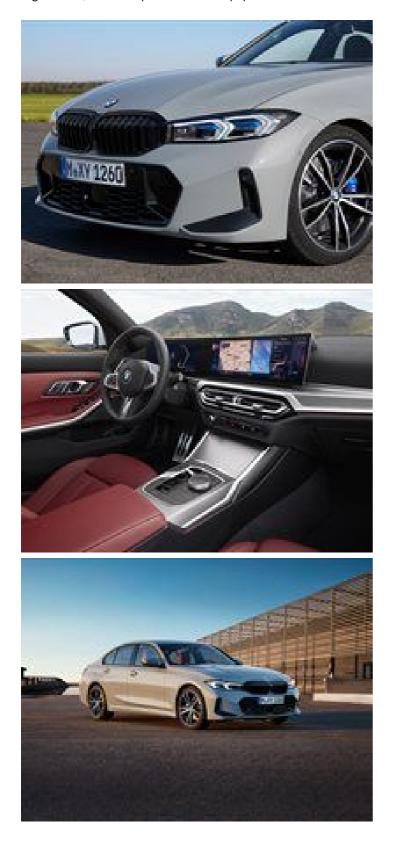

## See: New BMW 3 Series launches in South Africa

The new edition of the BMW 3 Series is now on sale in South Africa, with a refreshed look and noticeable advancements in digitisation, control/operation and equipment.

All new BMW 3 Series engines come standard with an eight-speed Steptronic gearbox. The conventional shifting paddles on the steering wheel contribute to the car's athleticism.

Skyscraper grey metallic and M Brooklyn grey metallic have been added to the exterior colour palette as part of the M Sport package. Also new to the lineup are the BMW individual frozen pure grey metallic and frozen tanzanite blue metallic premium paint treatments.