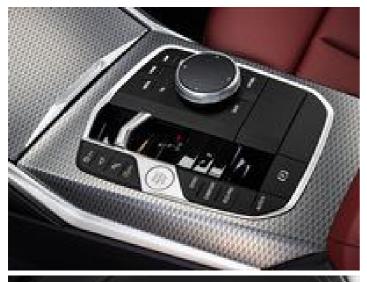

All new BMW 3 Series engines come standard with an eight-speed Steptronic gearbox. The conventional shifting paddles on the steering wheel contribute to the car's athleticism.

Skyscraper grey metallic and M Brooklyn grey metallic have been added to the exterior colour palette as part of the M Sport package. Also new to the lineup are the BMW individual frozen pure grey metallic and frozen tanzanite blue metallic premium paint treatments.