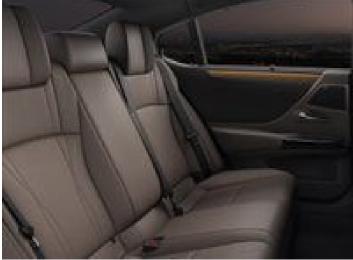

The new ES main features include improved quietness and ride quality and an evolved driving performance as well as further refinements to its high-quality overall comfort.

Its exterior has newly designed headlamps, newly designed wheels and new colours. The interior has a multimedia system that features a touch display with a glass screen for improved visibility and operability.