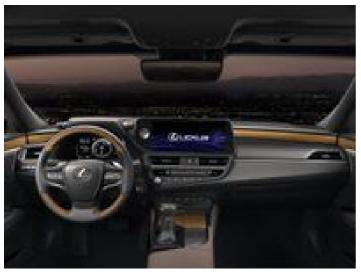

The new ES main features include improved quietness and ride quality and an evolved driving performance as well as further refinements to its high-quality overall comfort.

Its exterior has newly designed headlamps, newly designed wheels and new colours. The interior has a multimedia system that features a touch display with a glass screen for improved visibility and operability.

The vehicle can be locked and unlocked with a Bluetooth-activated digital key by operating using only a smartphone installed with a dedicated app.

The new minor change ES range will comprise three model derivatives which Lexus SA will announce together with spec details at launch in quarter four this year.