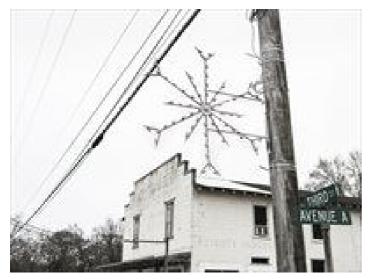

## Barry Salzman - The Other Side of Christmas

Photographer Barry Salzman's new exhibition - titled *The Other Side of Christmas* - will show at the Deepest Darkest Gallery in Cape Town from 7 November to 28 December 2019. The opening will form part of First Thursdays on 7 November.

Salzman lives between New York and Cape Town and his photographic series, which was shot during a road trip across Southern USA, explores notions of identity and place. For more information please see <a href="http://www.barrysalzman.net/">http://www.barrysalzman.net/</a> and <a href="http://www.barrysalzman.net/">www.deepestdarkestart.com</a>.