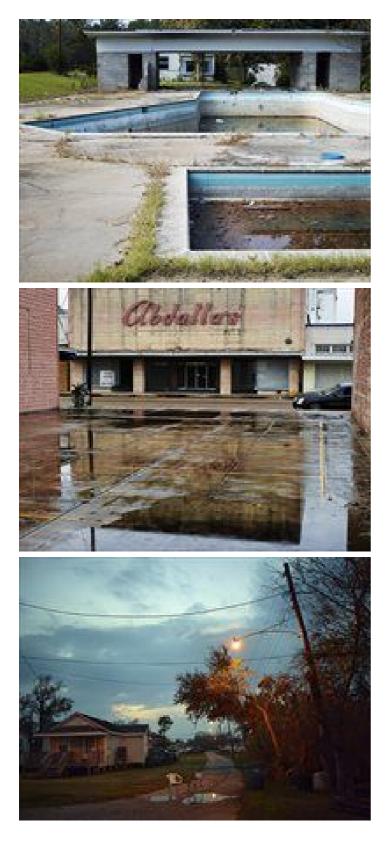

## Barry Salzman - The Other Side of Christmas

Photographer Barry Salzman's new exhibition - titled *The Other Side of Christmas* - will show at the Deepest Darkest Gallery in Cape Town from 7 November to 28 December 2019. The opening will form part of First Thursdays on 7 November.

Salzman lives between New York and Cape Town and his photographic series, which was shot during a road trip across Southern USA, explores notions of identity and place. For more information please see <a href="http://www.barrysalzman.net/">http://www.barrysalzman.net/</a> and <a href="http://www.barrysalzman.net/">www.deepestdarkestart.com</a>.